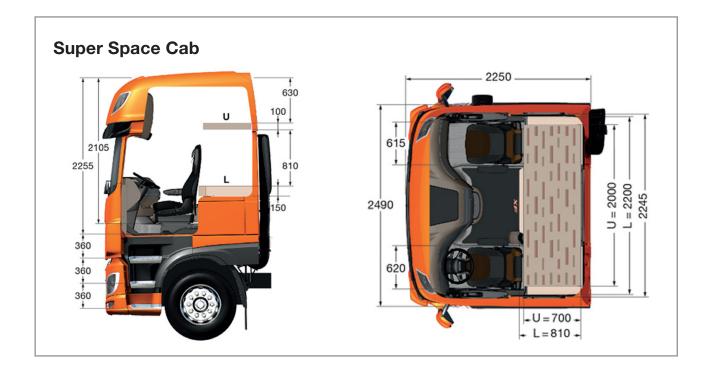

# NEW XF SERIES CABS

SPECIFICATIONS

|                                      | XF<br>Space Cab | XF<br>Super Space Cab |
|--------------------------------------|-----------------|-----------------------|
|                                      | -               |                       |
| Cab suspension:                      |                 |                       |
| Mechanical                           | •               | •                     |
| Air                                  | 0               | 0                     |
| Auxiliary lights:                    |                 |                       |
| Fog lights                           | •               | •                     |
| Cornering lights                     | 0               | 0                     |
| Skylights                            | -               | 0                     |
| LED headlamps                        | 0               | 0                     |
| Ancillaries in cab colour:           |                 |                       |
| Cab step area and mudguards          | 0               | 0                     |
| Mirrors                              | 0               | 0                     |
| Air intake                           | 0               | 0                     |
| Door handles                         | 0               | 0                     |
| Cab interior:                        |                 |                       |
| Interior trim                        | Earth/Sky       | Earth/Sky             |
| Decoration strips Rustica or Argenta | 0               | 0                     |
| Steering wheel leather               | 0               | 0                     |
| Airconditioning                      | •               | •                     |
| Automatic temperature control        | 0               | 0                     |
| DAF Night Lock                       | 0               | 0                     |
| Refrigerator                         | 0               | 0                     |
| Lower bunk with drawer               | 0               | 0                     |
| Bed:                                 |                 |                       |
| Lower bed – foam mattress            | •               | •                     |
| Lower bed – Xtra Comfort mattress    | 0               | 0                     |
| Upper bed - Luggage bed              | •               | -                     |
| Upper bed – foam mattress            | 0               | •                     |
| No upper bed                         | 0               | -                     |
| Centre curtain                       | 0               | •                     |