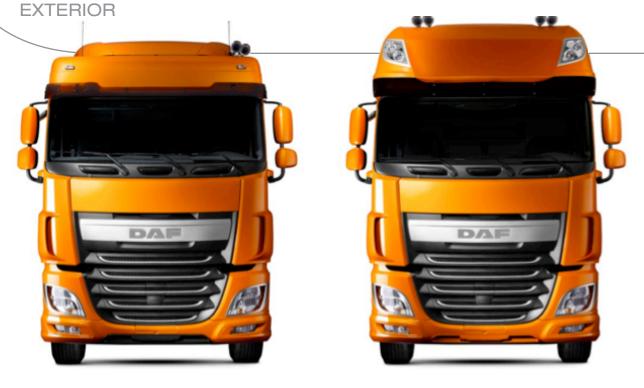

# The long-distance cab

The new XF is easily recognized from a distance by its modern, rounded lines, dominated by a large grille with aluminium strips on the louvres and a chromium plated upper section with DAF logo. In combination with the beautifully styled head lights, optional with LED technology, and the newly designed steel front bumper, a fresh and modern look was created. Fog lights, with or without cornering lights, are integrated in the bumper. A large area is available below the windscreen for the company name with logo.

A new cab floor and a new front bulkhead, needed to match the wider spaced cab suspension, are merely the hidden changes. More appealing are the directly visible changes that give the new XF its inviting, modern look.