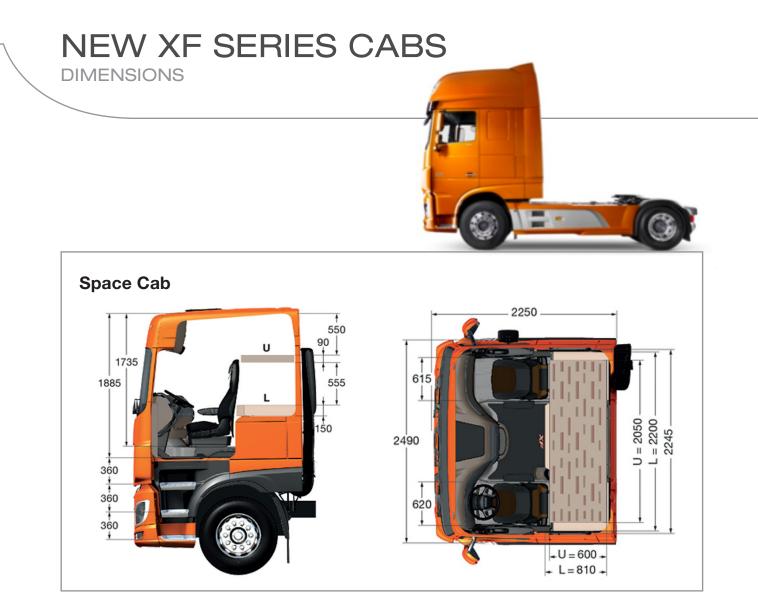

# NEW XF SERIES CABS

SPECIFICATIONS

|                                      | XF<br>Space Cab | XF<br>Super Space Cab |
|--------------------------------------|-----------------|-----------------------|
|                                      | -               |                       |
| Cab suspension:                      |                 |                       |
| Mechanical                           | •               | •                     |
| Air                                  | 0               | 0                     |
| Auxiliary lights:                    |                 |                       |
| Fog lights                           | •               | •                     |
| Cornering lights                     | 0               | 0                     |
| Skylights                            | -               | 0                     |
| LED headlamps                        | 0               | 0                     |
| Ancillaries in cab colour:           |                 |                       |
| Cab step area and mudguards          | 0               | 0                     |
| Mirrors                              | 0               | 0                     |
| Air intake                           | 0               | 0                     |
| Door handles                         | 0               | 0                     |
| Cab interior:                        |                 |                       |
| Interior trim                        | Earth/Sky       | Earth/Sky             |
| Decoration strips Rustica or Argenta | 0               | 0                     |
| Steering wheel leather               | 0               | 0                     |
| Airconditioning                      | •               | •                     |
| Automatic temperature control        | 0               | 0                     |
| DAF Night Lock                       | 0               | 0                     |
| Refrigerator                         | 0               | 0                     |
| Lower bunk with drawer               | 0               | 0                     |
| Bed:                                 |                 |                       |
| Lower bed – foam mattress            | •               | •                     |
| Lower bed – Xtra Comfort mattress    | 0               | 0                     |
| Upper bed - Luggage bed              | •               | -                     |
| Upper bed – foam mattress            | 0               | •                     |
| No upper bed                         | 0               | -                     |
| Centre curtain                       | 0               | •                     |