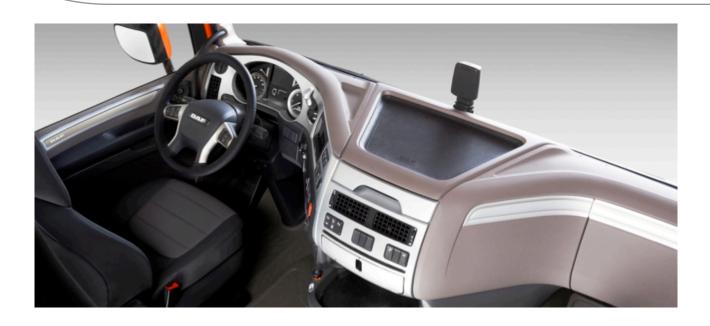

#### **Interior trim**

New materials, new colour schemes, subtle ornaments and excellent workmanship have brought the whole cab interior at a clearly higher level.

#### Driving

Dashboard layout and ergonomics, 2 double-DIN slots, hanging brake pedal, new seat specifications and new driver supporting systems are just a few keywords that represent the overall improvement in terms of driving comfort and safety.